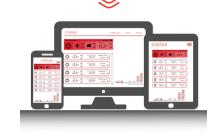

Using Madel's **CLOUD** interface. You will be able to remotely control your system and add other functionalities. .