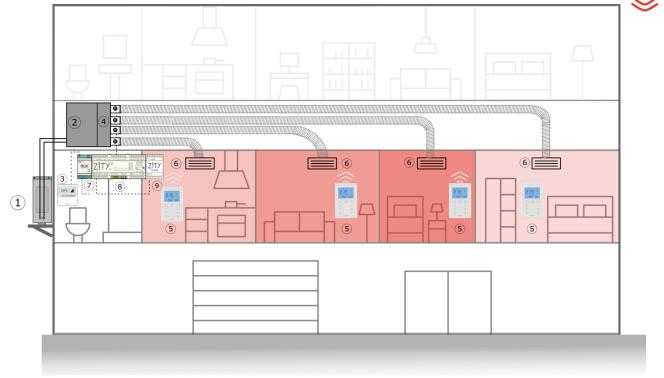

The ZmartBox set is delivered completely cabled, configured and ready to be installed onsite #PlugandPlay.

In a **zoned** air conditioning system, **thermostats** and **control dampers** are installed in each of the zones that require air conditioning along with a **central control unit** to manage the entire system.

The **thermostats** measure the temperature in each room, the control unit processes the information it receives and then acts on the control dampers in the zone and on the cold and heat producing equipment, to create the temperature that the user wants at any time, all with the minimum consumption possible.

The **communication buses** with the production machines and the **pressure regulating systems** in the air ducts are essential for an optimal installation.

Control the temperature in each room independently .

Finally, select whether you wish to control the equipment through the remote control INTERFACES.

Now you have everything you need to enjoy a Zmartbox system.

| 1 | Exterior A/C                 | 6 | Supply grille                       |
|---|------------------------------|---|-------------------------------------|
| 2 | Exterior A/C                 | 7 | A/C Machine Communication Interface |
| 3 | A/C Unit Control             | 8 | ZITY Central Control Unit           |
| 4 | Zmartbox                     | 9 | WIFI Communication Interface        |
| 5 | ZOE Wireless Zone Thermostat |   |                                     |