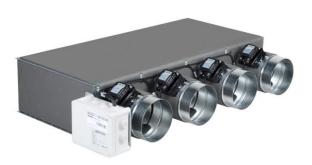

#### ZmartBox is formed by a Zoning control kit

(control unit+thermostats+communication interface) and a motorised distributing plenum (with 2 to 6 outputs + bypass if necessary), compatible with most internal air conditioning units based on direct expansion and duct fan-coils.

The ZmartBox set is delivered completely cabled, configured and ready to be installed onsite #PlugandPlay.

In a **zoned** air conditioning system, **thermostats** and **control dampers** are installed in each of the zones that require air conditioning along with a **central control unit** to manage the entire system.