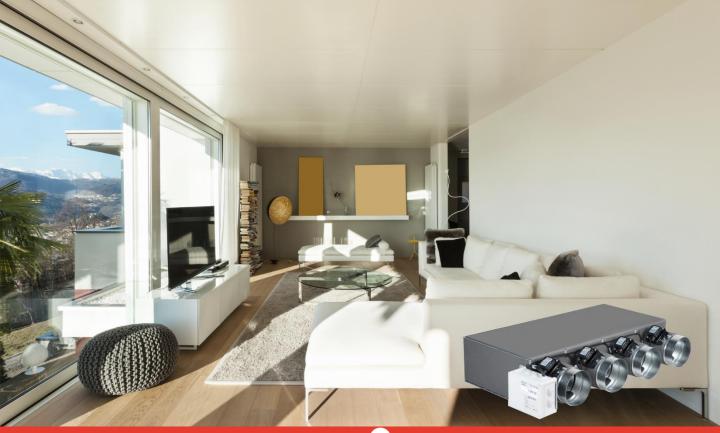

In your apartment

## **Zmartbox**

Plug and play

**Zoning is the ultimate solution to problems with temperature discomfort** caused by air conditioning systems with a single centralized thermostat.

Conventional centralized systems do not provide real comfort, because the ideal temperature in one room will not be the same as in others, due to geographic orientation (whether it is reached by the sun or not), the way in which the room is used and, of course, whether there is anyone in there or not.

### **Zmartbox**

IS THE PLUG&PLAY SOLUTION

FOR ZONING
IN DUCTED —BASED
AIR CONDITIONING
INSTALLATIONS

#### ZmartBox is formed by a Zoning control kit

(control unit+thermostats+communication interface) and a motorised distributing plenum (with 2 to 6 outputs + bypass if necessary), compatible with most internal air conditioning units based on direct expansion and duct fan-coils.

The ZmartBox set is delivered completely cabled, configured and ready to be installed onsite #PlugandPlay.

In a **zoned** air conditioning system, **thermostats** and **control dampers** are installed in each of the zones that require air conditioning along with a **central control unit** to manage the entire system.