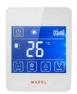

Select the Radio or Cable THERMOSTAT model.

Radio Thermostat

**7FBRA** Cable Thermostat

All the rest is included. CONTROL UNIT + MACHINE INTERFACE + overpressure damper. In addition, the equipment is supplied configured and cabled from factory.