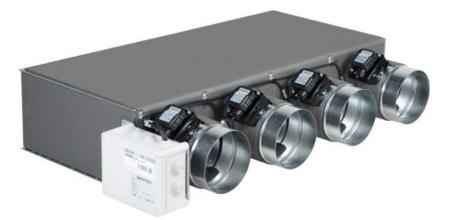

#### ZmartBox is formed by a Zoning control kit

(control unit+thermostats+communication interface) and a motorised distributing plenum (with 2 to 6 outputs + bypass if necessary), compatible with most internal air conditioning units based on direct expansion and duct fan-coils.

The ZmartBox set is delivered completely cabled, configured and ready to be installed onsite #PlugandPlay.

In a **zoned** air conditioning system, **thermostats** and **control dampers** are installed in each of the zones that require air conditioning along with a **central control unit** to manage the entire system.