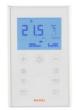

Select the Radio or Cable THERMOSTAT model.

Radio Thermostat

**7FBRA** Cable Thermostat

All the rest is included. CONTROL UNIT + MACHINE INTERFACE + overpressure damper. In addition, the equipment is supplied configured and cabled from factory.