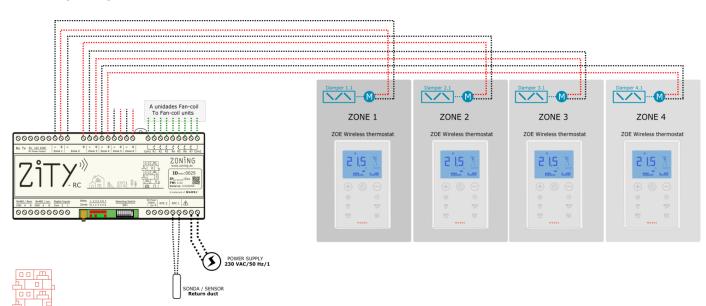

#### **WIRING DIAGRAM**

For standard 4-zone installation . Radio Thermostat

P.O. BOX 5 08540 Centelles (Barcelona) T+34 93 889 80 91 www.zoning.es

ZONING is a brand of MADEL

Select the Radio or Cable THERMOSTAT model.

Radio Thermostat

**7FBRA** Cable Thermostat

All the rest is included. CONTROL UNIT + MACHINE INTERFACE + overpressure damper. In addition, the equipment is supplied configured and cabled from factory.