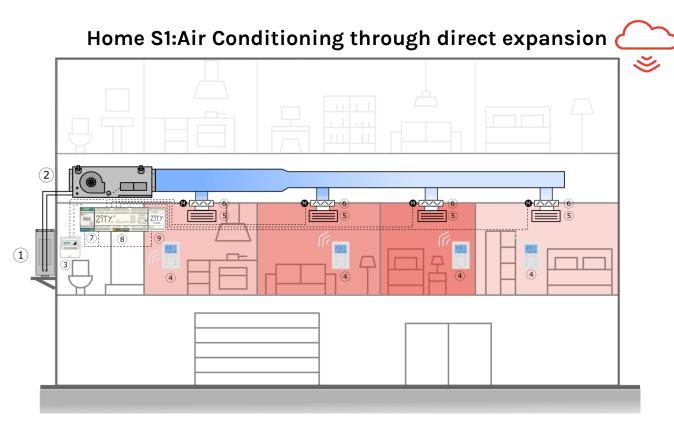

Now you have everything you need to enjoy a Zoning System

1 Unidad exterior A/C 6 Motorised Zone Damper 2 Unidad interior A/C 7 A/C Machine Communication Interface. 3 Mando Unidad A/C 8 **ZITY Central Control Unit** 4 ZOE Cabling Zone Thermostat 9 Communication Interface NETBOX 5 Supply grilles