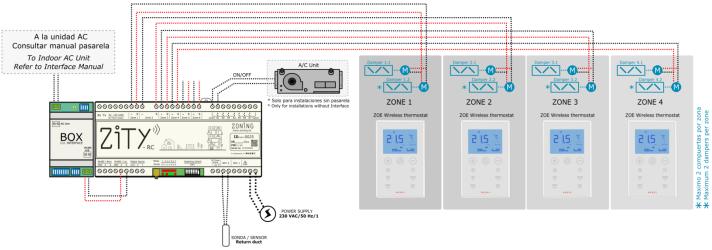

RMOSTAT for each of them.





Damper for grilles



7C: damper for round duct



ZQ: Damper for rectangular duct.





KBY Electronic pressure controls

Evaluate whether you need a PRESSURE CONTROL, if the minimum flow from the machine exceeds the flow of the smallest room.



ZS / ZG / ZK

Mechanical pressure





**05** Finally, select whether you wish to control the equipment through the remote control INTERFACES.

Now you have everything you need to enjoy a Zoning System







1 Unidad exterior A/C 6 Motorised Zone Damper 2 Unidad interior A/C 7 A/C Machine Communication Interface. 3 Mando Unidad A/C 8 **ZITY Central Control Unit** 4 ZOE Cabling Zone Thermostat 9 Communication Interface NETBOX 5 Supply grilles

## WIRING DIAGRAM

For standard 4-zone installation. Radio Thermostats.







## ZONiNG

P.O. BOX 5 08540 Centelles (Barcelona) T +34 93 889 80 91 www.zoning.es



ZONING is a brand of MADEL