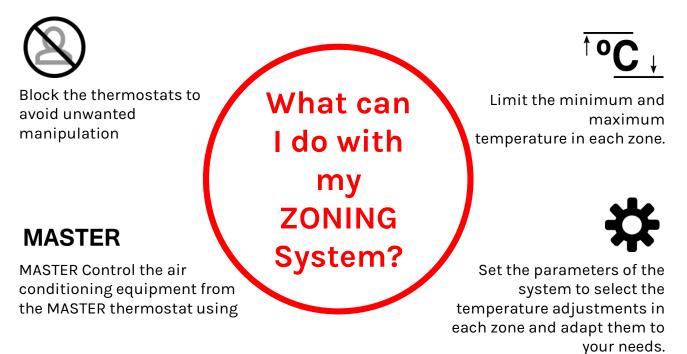

The **thermostats** measure the temperature in each room; the control unit processes the information it receives and then acts on the control dampers in the zone and on the cold and heat producing equipment, to create the temperature that the user wants at any time, all with the minimum consumption possible

Thanks to the fan speed control system, you can adapt the volume of air flow of the machine based on zones where there is more or less demand and the nature of your particular installation.

Integrate your ZONING equipment with other **DOMOTIC** devices.

Using Madel's **CLOUD** interface. You will be able to remotely control your system and add other functionalities.

Evaluate whether you need a PRESSURE CONTROL, if the minimum flow from the machine exceeds the flow of the smallest room.

ZS / ZG / ZK

Mechanical pressure

**05** Finally, select whether you wish to control the equipment through the remote control INTERFACES.