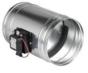

7P-A7: Damper for grilles

7C: Damper for round grilles

Machine

ZQ: Damper for rectangular grilles

7S / 7G / 7K Mechanical pressure controls

KBY Electronic pressure controls

Evaluate whether you need a PRESSURE CONTROL, if the minimum flow from the machine exceeds the flow of the smallest room.