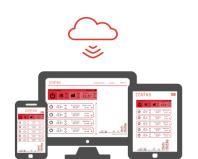

Using Madel's **CLOUD** interface. You will be able to remotely control your system and add other functionalities.