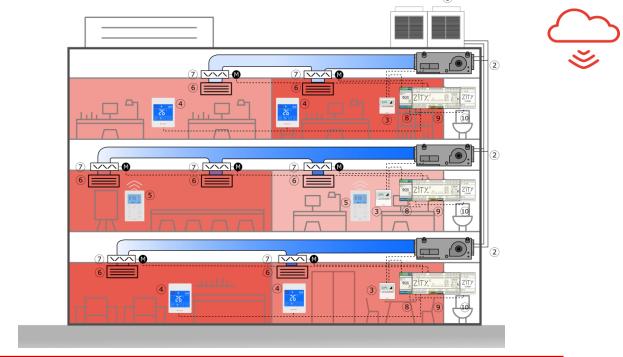

#### Offices S1: Air Conditioning through direct expansion VRF

| 6 Supply grille                       |
|---------------------------------------|
| 7 Motorised Zone Damper               |
| 8 A/C Machine Communication Interface |
| 9 ZITY Central Control Unit           |
| 10 WIFI Communication Interface       |
|                                       |