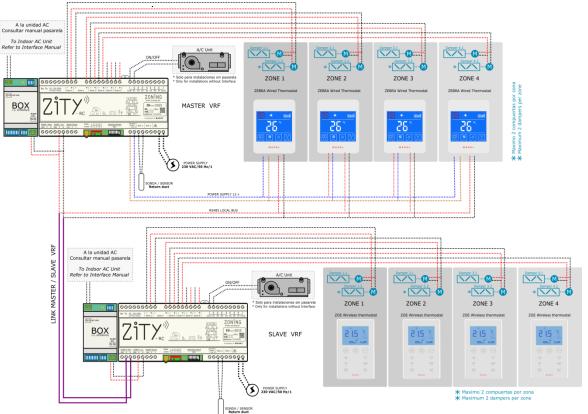

#### WIRING DIAGRAM

For VRF installation. Master / Slave cable or Radio thermostats

17.09