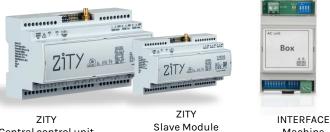

In a **zoned** air conditioning system, **thermostats** and **control dampers** are installed in each of the areas that need conditioning, along with a **central control unit** to manage the entire system.

The integration of **VRF** protocols in a new **ZITY** control unit means that the **VRF** equipment functionalities can be combined with all the advantages of a **ZONING** system.

The **thermostats** measure the temperature in each room, the central control unit processes the information received and then acts on the control dampers in the zone and the cold and heat production machines, thus creating the temperature required by the user at any time, with minimal consumption.

Central control unit

See which independent zones you want to control and select one THERMOSTAT for each of them.

**03** Select the number and type of MOTORISED DAMPERS IN **EACH ZONE** that requires dampers.