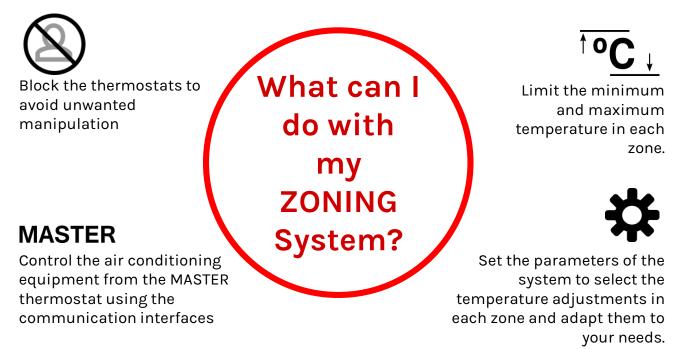

Separately turn off and turn on in each zone

Activate the ECOnomic mode in temporarily unoccupied zones.

Program the start up and turn off times in each zone each week.

Maintain all functionalities and the safety and reliability of the VRF system.

Thanks to the fan speed control system, you can adapt the volume of air flow of the machine based on zones where there is more or less demand and the nature of your particular installation.

Integrate your ZONING equipment with other **DOMOTIC** devices.

Using Madel's **CLOUD** interface. You will be able to remotely control your system and add other functionalities.