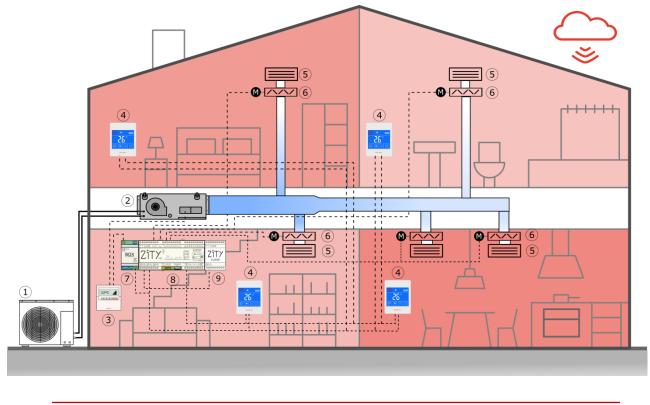

| 1 | Exterior A/C unit             | 6 | Motorised Zone Damper               |
|---|-------------------------------|---|-------------------------------------|
| 2 | Exterior A/C unit             | 7 | A/C Machine Communication Interface |
| 3 | A/C unit control              | 8 | ZITY Central Control Unit           |
| 4 | ZEBRA Cabling Zone Thermostat | 9 | WIFI Communication Interface        |
| 5 | Supply grille                 |   |                                     |