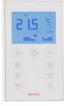

ZEBRA Cable thermostat

See which independent zones you want to control and select one **THERMOSTAT** for each of them.

**O3** Select the number and type of **MOTORISED DAMPERS IN EACH ZONE** that requires dampers. ZP