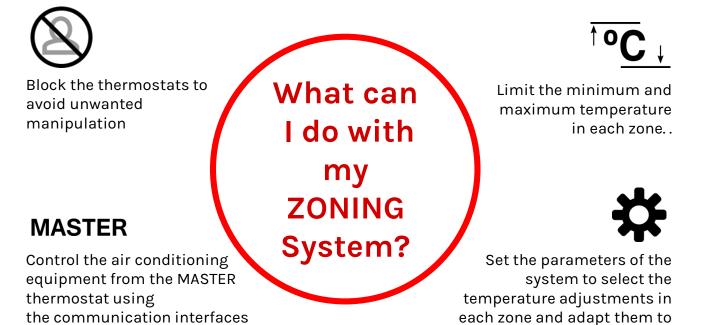

Activate the ECOnomic mode in temporarily unoccupied zones.

Program the start up and turn off times in each zone each week..

FlexiFan

**ECO** 

Thanks to the fan speed control system, you can adapt the volume of air flow of the machine based on zones where there is more or less demand and the nature of your particular installation.

Integrate your ZONING equipment with other DOMOTIC devices

your needs.

Using Madel's **CLOUD** interface. You will be able to remotely control your system and add other functionalities..