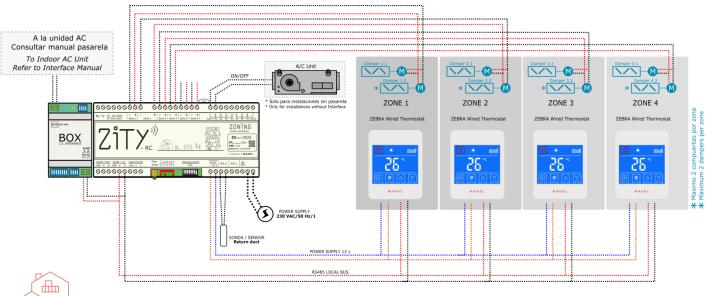

mallest room..





**05** Finally, select whether you wish to control the equipment through the remote control INTERFACES.

06

Now you have everything you need to enjoy a Zoning System





Home S1: Air Conditioning through direct expansion



| 1 | Exterior A/C unit             | 6 | Motorised Zone Damper               |
|---|-------------------------------|---|-------------------------------------|
| 2 | Exterior A/C unit             | 7 | A/C Machine Communication Interface |
| 3 | A/C unit control              | 8 | ZITY Central Control Unit           |
| 4 | ZEBRA Cabling Zone Thermostat | 9 | WIFI Communication Interface        |
| 5 | Supply grille                 |   |                                     |

## WIRING DIAGRAM

For cable installation. ZITY-W and termostatos ZEBRA





## ZONiNG

P.O. BOX 5 08540 Centelles (Barcelona) T +34 93 889 80 91 www.zoning.es



ZONING is a brand of MADEL